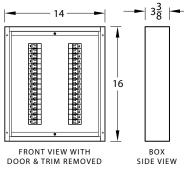

## **Panel Dimensions**

Surface Mount Panel - up to 16 Circuits

Surface Mount Panel - up to 32 Circuits

16

DOOR INSTALLED

14

٠

FRONT VIEW WITH

DOOR INSTALLED

Ŀ

**Certification:** 

14

FRONT VIEW WITH

DOOR REMOVED

FRONT VIEW WITH SIDE VIEW DOOR REMOVED

 $-3\frac{3}{8}$ 

 $|\frac{3\frac{3}{8}}{3\frac{1}{8}}|$ 

SIDE VIEW

 $\mathbf{F} = \begin{bmatrix} \mathbf{1} & \mathbf{1} & \mathbf{1} \\ \mathbf{1} & \mathbf{1} \end{bmatrix} \begin{bmatrix} \mathbf{1} & \mathbf{1} \\ \mathbf{1} \end{bmatrix}$ 

FRONT VIEW WITH

Flush Mount Panel - up to 16 Circuits

DOOR INSTALLED

To Track 1