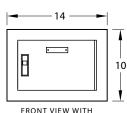

## **Panel Dimensions**

Surface Mount Panel - up to 16 Circuits

Surface Mount Panel - up to 32 Circuits

16

DOOR INSTALLED

14

٠

FRONT VIEW WITH

DOOR INSTALLED

Ŀ

**Certification:** 

14

FRONT VIEW WITH

DOOR REMOVED

FRONT VIEW WITH SIDE VIEW DOOR REMOVED

 $-3\frac{3}{8}$ 