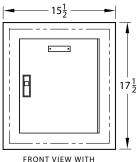

Underwriters Laboratories Listed, UL508A

 $15\frac{1}{5}$ 

DOOR INSTALLED

FRONT VIEW WITH

Flush Mount Panel - up to 16 Circuits

DOOR INSTALLED

To Track 1