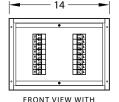

## **Panel Dimensions**

Surface Mount Panel - up to 16 Circuits

Surface Mount Panel - up to 32 Circuits

16

DOOR INSTALLED

14

٠

FRONT VIEW WITH

DOOR INSTALLED

Ŀ

**Certification:** 

14

FRONT VIEW WITH

DOOR REMOVED

FRONT VIEW WITH SIDE VIEW DOOR REMOVED

 $-3\frac{3}{8}$ 