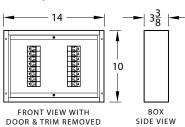

DOOR INSTALLED

Ŀ

**Certification:** 

14

FRONT VIEW WITH

DOOR REMOVED

FRONT VIEW WITH SIDE VIEW DOOR REMOVED

 $-3\frac{3}{8}$ 

 $|\frac{3\frac{3}{8}}{3\frac{1}{8}}|$ 

SIDE VIEW

 $\mathbf{F} = \begin{bmatrix} \mathbf{1} & \mathbf{1} & \mathbf{1} \\ \mathbf{1} & \mathbf{1} \end{bmatrix} \begin{bmatrix} \mathbf{1} & \mathbf{1} \\ \mathbf{1} \end{bmatrix}$ 